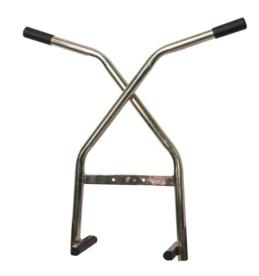

## **Heavy-Duty Kerb Lifter**

The Faithfull Heavy-Duty Kerb Lifter has a fully galvanised, rust-resistant metal construction with rubber handles and kerb grips. Designed for two-person operation for lifting and laying kerbs, edging stones and paving slabs. The quick operation clamp allows fast and accurate movement of heavy items without stress on the back and knees. Ideal for ground workers and general builders. Specification: Rubber Grip Length: 100mm Clamping Range: 360mm Load Capacity: 100kg Overall Length: 850mm